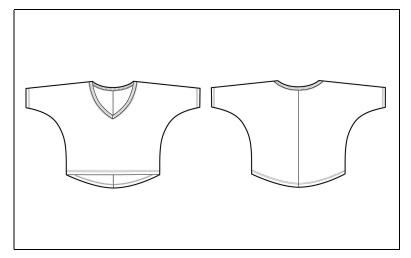

## MEASUREMENT SPECIFICATION REPORT

STYLE # 8825 WOMEN'S FLOWY HALF-SLEEVE CROPPED V-NECK TEE

FABRICATION 65% Polyester, 35% Viscose 91% Polyester, 9% Combed and Ring-Spun Cotton

| Point of Measurement (inches) | S      | M      | L      | XL     | 2XL    |
|-------------------------------|--------|--------|--------|--------|--------|
| Chest                         | 25 1/4 | 26     | 27     | 28     | 29     |
| Body Length From CF Neck Seam | 13 3/8 | 13 3/4 | 14 1/4 | 14 3/4 | 15 1/4 |