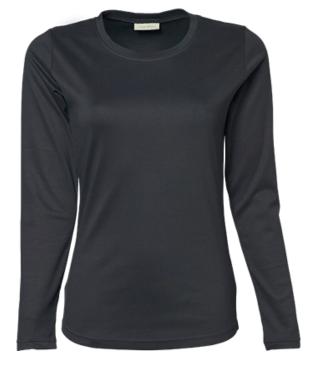

## LADIES LONG SLEEVE INTERLOCK TEE

Style 590

This state of the art long sleeve interlock tee is not to be compared. The combination of our high quality fabric and shaped design makes this series of shirts unique. The fabric is made of 40 single long fiber ringspun cotton. The fabric is enzyme washed and silicone treated to ensure smoothest fabric.

## **SPECIFICATIONS**

Black Dark Grey Deep Red

White

Double stitched // Enzyme wash // Silicone wash // Long fiber cotton // Shaped fit // Double preshrunk // Lycra neck rib

220 gsm.

100% ringspun combed cotton