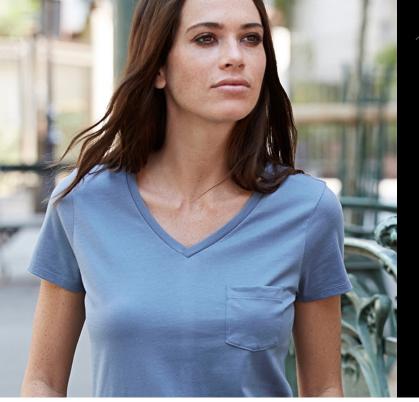

## LADIES LUXURY POCKET V-TEE

*Style 5003* 

Our top quality single jersey luxury tee now with chest pocket and deep v-neck. The unique tailored fit and long fiber high quality cotton is matching the high-end t-shirts you know from retail. Slightly fitted around shoulder and sleeves with loose body.

## **SPECIFICATIONS**

Flintstone

White

Left chest pocket // Tailored fit // Shoulder to shoulder neck tape // Double preshrunk cotton // Long fiber cotton // Enzyme wash // Double stitched

160 gsm.

100% cotton