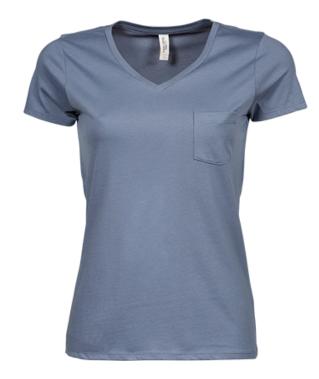

## LADIES LUXURY POCKET V-TEE

*Style 5003* 

Our top quality single jersey luxury tee now with chest pocket and deep v-neck. The unique tailored fit and long fiber high quality cotton is matching the high-end t-shirts you know from retail. Slightly fitted around shoulder and sleeves with loose body.

## **SPECIFICATIONS**

Flintstone

White

Left chest pocket // Tailored fit // Shoulder to shoulder neck tape // Double preshrunk cotton // Long fiber cotton // Enzyme wash // Double stitched

160 gsm.

100% cotton